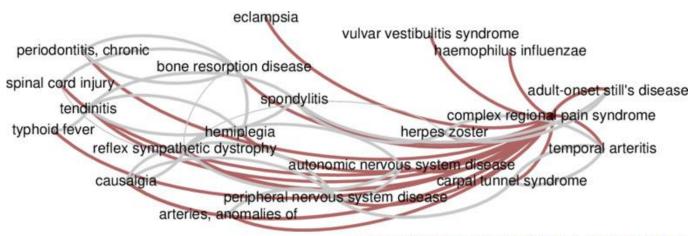

Complex regional pain syndrome (CRPS) is a form of chronic pain that usually affects an arm or a ... Medical Marijuana

#### Download Cars Scraps game free download

The DSM-5 recognizes one chronic pain disorder, somatic symptom disorders, a reduction from the three previously recognized pain disorders. The criteria .... Chronic pain syndrome occurs when pain signals fire after the cause of pain is resolved. Houston Methodist can help with chronic pain management.. If you suffer from fibromyalgia, Chronic Fatigue syndrome or other forms of chronic pain, then physical therapists of MMA Sports Rehab in Arlington, VA can treat .... A disorder of the nervous system, typically causing burning pain at the site of an injury to an arm or leg: causes, symptoms, diagnosis, treatment.. Complex regional pain syndrome (CRPS) causes persistent pain in an arm or a leg. Learn about the causes, symptoms and treatment.. Pain isn't so plain and simple. It has levels, millions of different causes and side effects, and varying lifespans — and, for those suffering from.. What is complex regional pain syndrome? Previously known as reflex sympathetic dystrophy, complex regional pain syndrome (CRPS) is a condition associated .... GUIDELINE. December 2008. CLINICAL PRACTICE GUIDELINE. Chronic pain: identification, assessment and referral of patient with chronic pain syndrome.. Chronic pain. The pain of CRPS is usually triggered by an injury. But the pain is a lot more severe and long-lasting than would normally be .... Chronic pain syndrome is a debilitating condition, but it doesn't have to define the rest of your life. Get the treatment you need and deserve today. 90cd939017 Google begs for US Entity List exemption to let Huawei use its mobile services – report